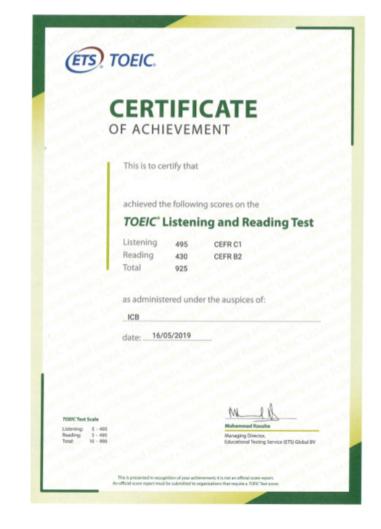

# The Toeic Listening and Reading Test Results

- On-line tests give you an immediate result. The certificate is mailed to you by Test Center
- For tests taken at a TOEIC® public test center, your score will be sent directly to you.